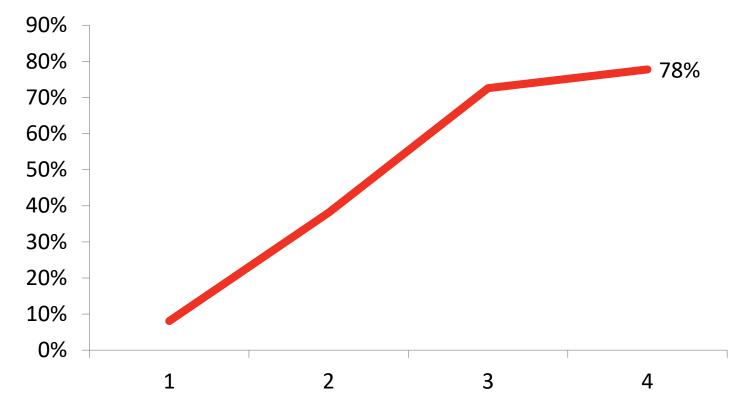

## ...Social Footprint and Digital Spend are Correlated

Smart, diversified media strategy can break the awareness plateau

% of DTCs Spending in Digital by Social Footprint Quartile