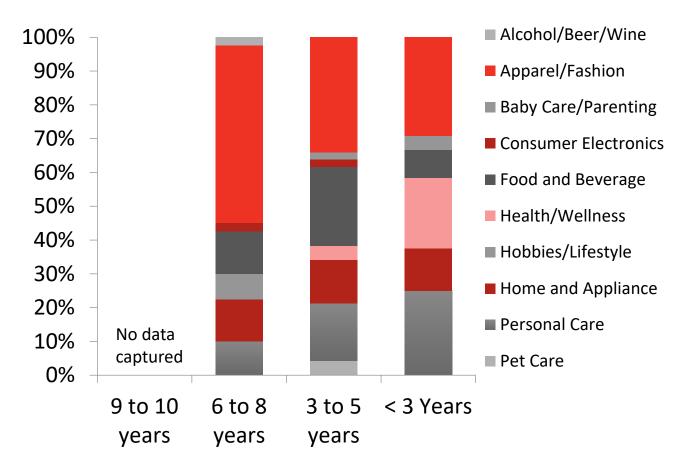

#### Women Founders: Category Diversification; Gaining in VC Attention

#### Female Founder DTCs % Categories, by Company Age Group