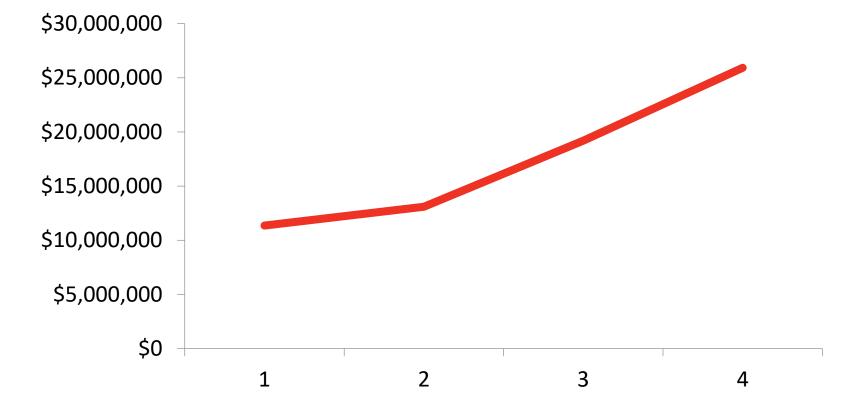

# Categories with a Smaller Social Footprint are Prime Targets for Media, Big Brands & VCs

Health/Wellness, Baby Care/Parenting Followed by the Food & Beverage, Apparel/Fashion verticals are all in need of greater awareness, despite the fact that their revenue growth is fast

#### Estimated Revenue vs. Years in Business vs. Social Footprint Index