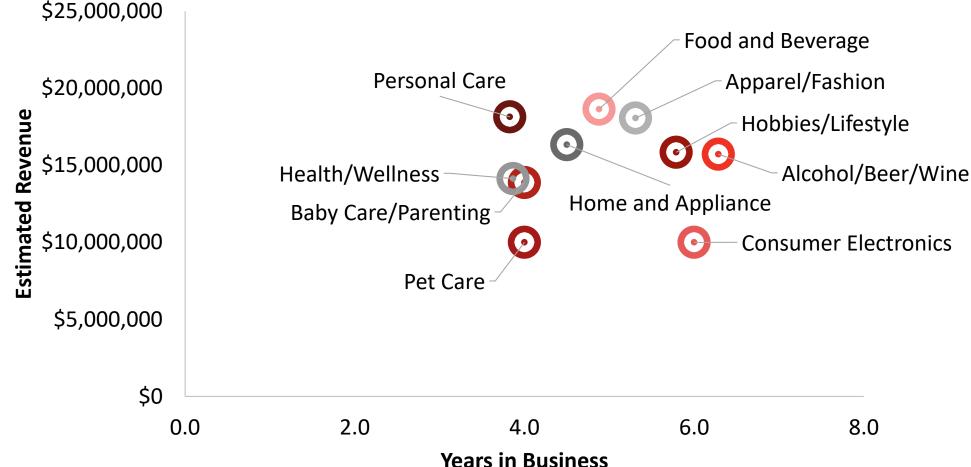

#### **Category View: Where are the Hot Investment Opportunities?**

Measured from launch date, the Personal Care vertical has experienced the fastest DTC revenue growth in the shortest time period—followed by Home & Appliance, Food and Beverage

#### **Estimated Revenue vs. Years in Business**