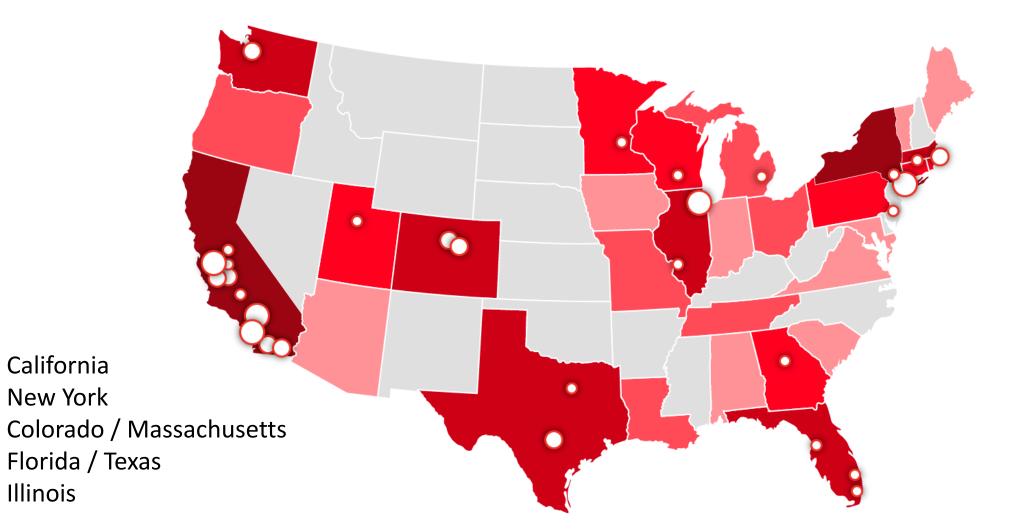

#### **Headquarter Locations, Coast-to-Coast**

1.

2.

3.

4.

5.

#### The Heaviest VC Funding is Predominantly on the Coasts

Nearly 90% of DTCs on the 2020 IAB "To Watch" list that have VC investment are hdq'd on the East and West coasts