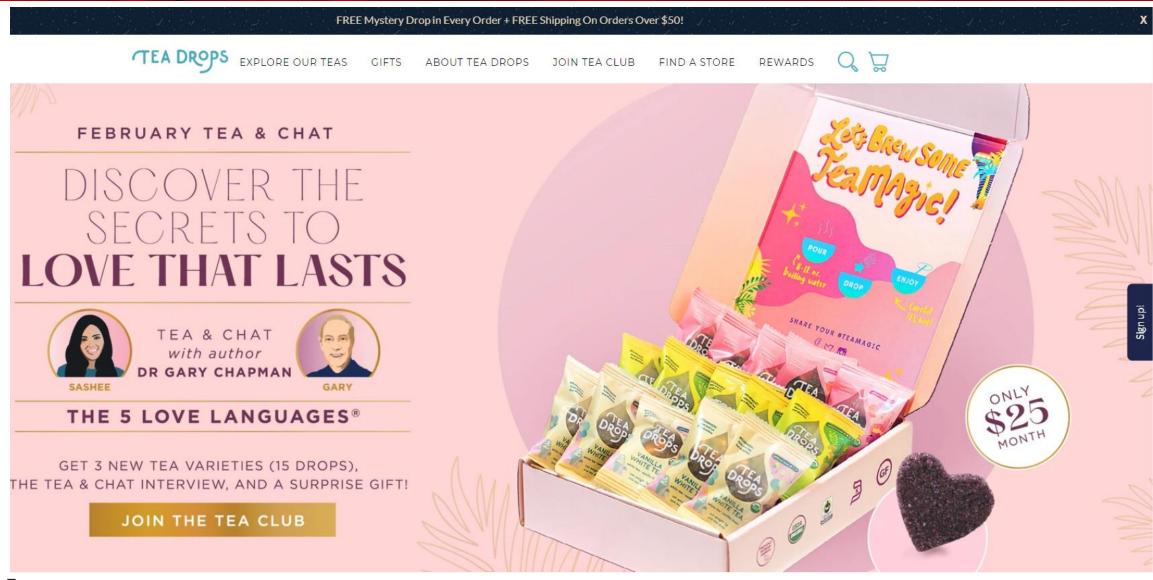

# IAB 250 Direct Brands to Watch Insights and Examples



IAB Proprietary Research, 3.3.20

#### The IAB 250 to Watch in 2020: Products



# Now with 100 Services!



#### **Headquarter Locations, Coast-to-Coast**





1.

2.

3.

4.

5.

#### **TEA DROPS: VC Backed; Subscription; Passionate Online Community**



#### **TEA DROPS: VC Backed; Subscription; Passionate Online Community**





#### **Top Investors**

The top 9 investors supported 31 DTCs on the 2020 IAB 250 Direct Brands to Watch list:

| Company                          | # of DTCs |
|----------------------------------|-----------|
| New Enterprise Associates        | 5         |
| AccelFoods                       | 4         |
| Forerunner Ventures              | 4         |
| Kleiner Perkins Caufield & Byers | 3         |
| Lerer Hippeau Ventures           | 3         |
| M13                              | 3         |
| RRE Ventures                     | 3         |
| Tiger Global Management          | 3         |
| Upfront Ventures                 | 3         |

Note: The number of DTC companies with investment from top 9 and add