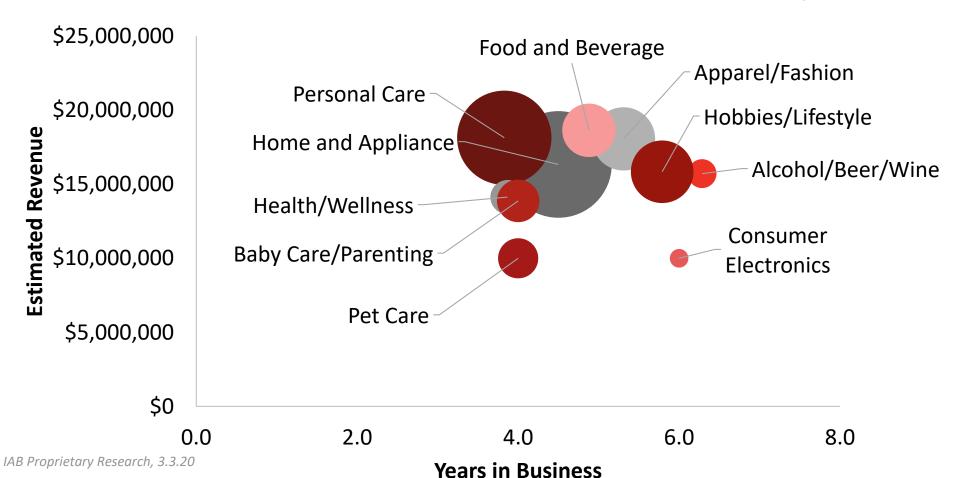

#### **Category View: Where are the Hot Investment Opportunities?**

Measured from launch date, the Personal Care vertical has experienced the fastest DTC revenue growth in the shortest time period—followed by Home & Appliance, Food and Beverage

#### **Estimated Revenue vs. Years in Business**