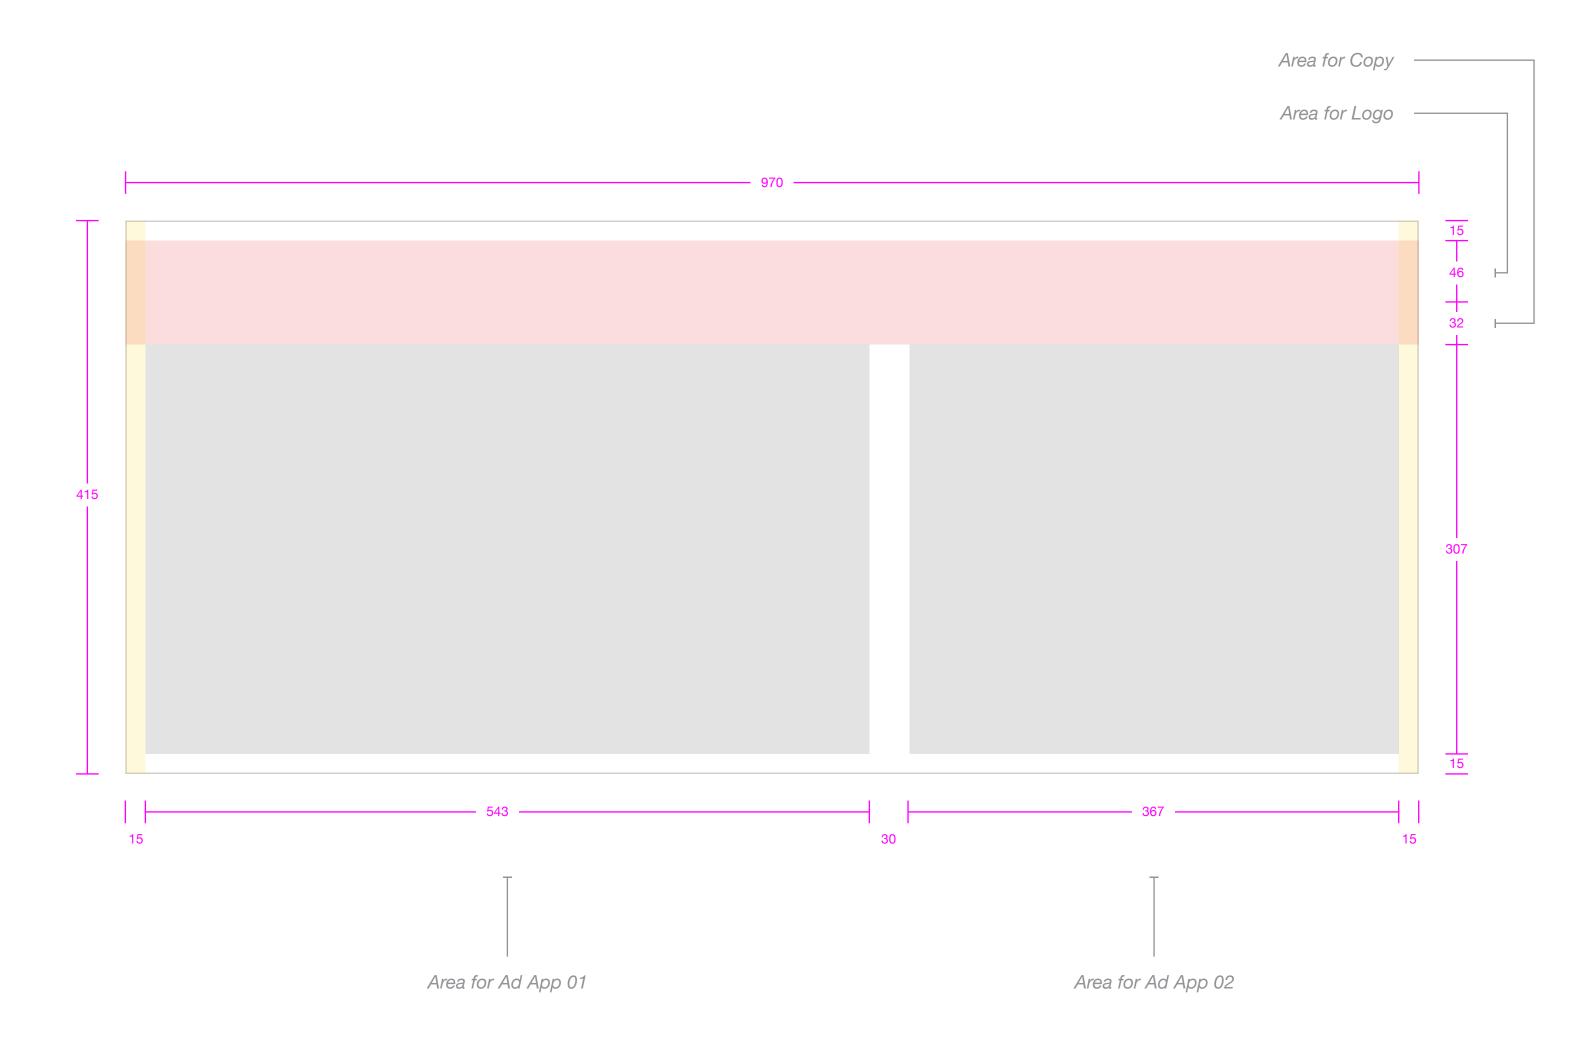

## 970x90 ASSET SIZING & REQUIREMENTS

Logo
Primary App
Secondary App

### **ASSET SIZING**

LOGO

**Image Size:** 239 x 68

TEASER

**Image Size:** 970 x 90

PRIMARY IMAGE GALLERY ASSETS

**Images:** 543 x 307

**Thumbnail Size:** 55 x 55

PRIMARY VIDEO GALLERY ASSETS

**Poster Frame Image Sizes:** 543 x 307

**Thumbnail Size:** 55 x 55 Thumbnails are displayed only when multiple videos are added to the app.

PRIMARY STANDALONE APP

**Asset Size:** 543 x 307

SECONDARY STANDALONE APP

**Asset Size:** 367 x 307