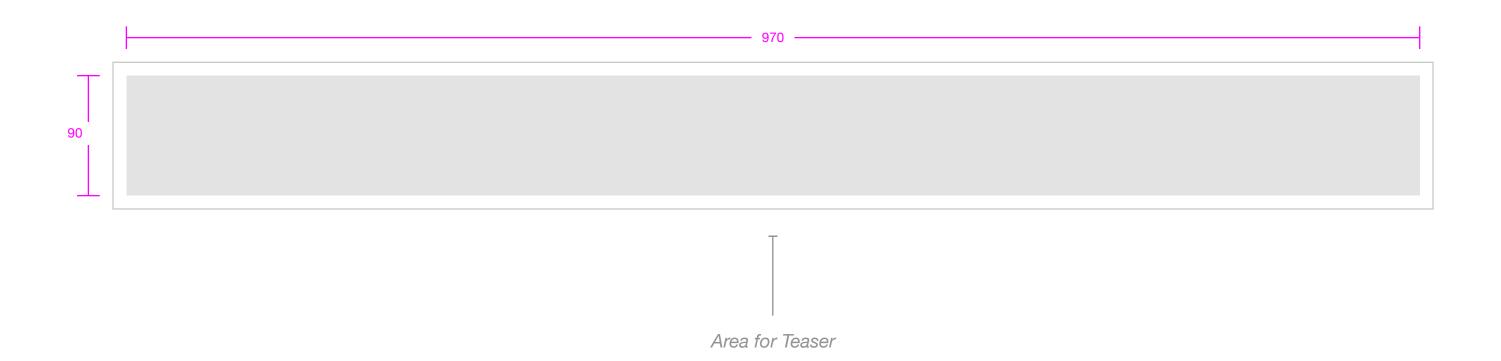

### **PUSHDOWN BEHAVIOR**

The web content is "pushed" downward to make room for advertiser content.

INITIAL DIMENSIONS **Teaser Image:** 970x90

EXPANDED DIMENSIONS **Ad Unit:** 970x415

### **ASSET SIZING**

LOGO

**Image Size:** 239 x 68

TEASER

**Image Size:** 970 x 90

PRIMARY IMAGE GALLERY ASSETS

**Images:** 543 x 307

**Thumbnail Size:** 55 x 55