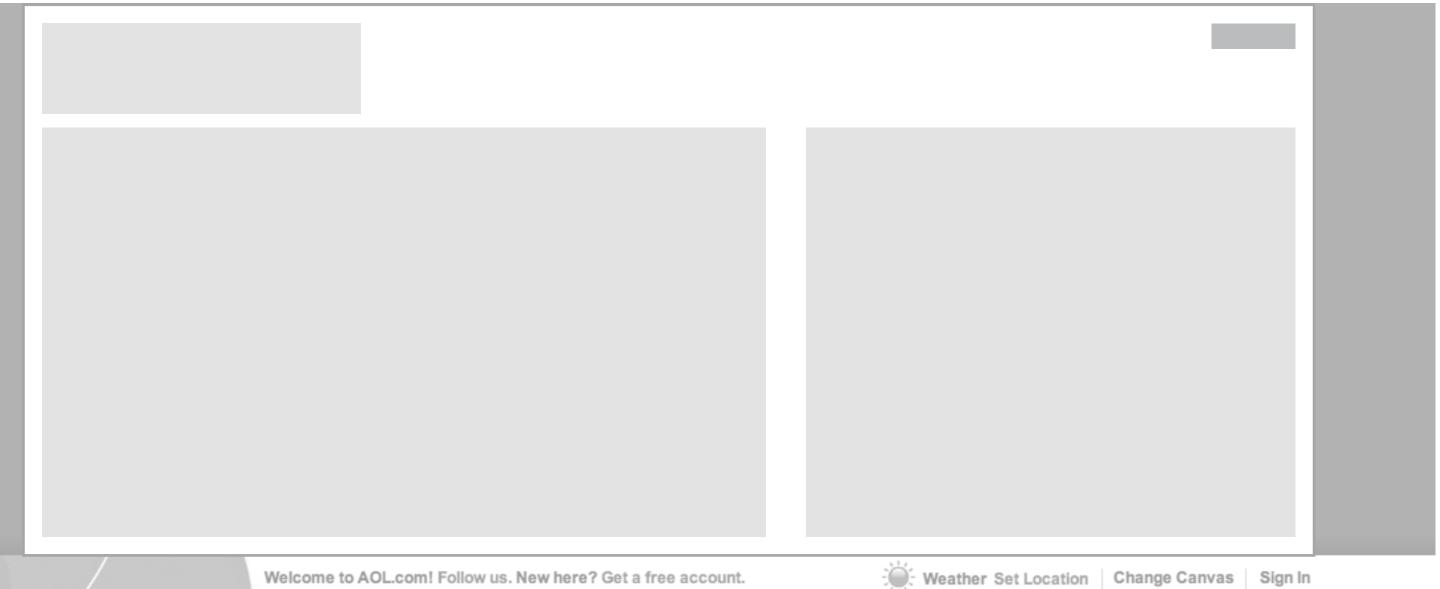

### IN CONTEXT AD UNIT PLACEMENT

01 INITIAL VIEW

Welcome to AOL.com! Follow us. New here? Get a free account.

Weather Set Location | Change Canvas | Sign In

Web Images Video Maps News more

Search the Web

Search

## She Got a Pinup-Inspired Makeover

Grace didn't want to copy the famous '50s look. She just wanted to capture the flirty charm with hair and makeup.

2 'after' pics shows off her new style

### More Fashion Stories

02 EXPANDED WIEW spoon Wows in White Frock

 Inside Khloe Kardashian's Closet Chandrat Chan Walso Ever Con-

## You've Got: Paternity **Test Maury Can't Forget**

- Many bizarre things happen on his show. But this? This was wild.
- Famous Brain Removed on This Day
- Odd Way Men Are Staying Competitive
- ▶ Couple Gets 2 Sets of Twins -- at Once

## **Daily Impact**

Earth Day is this Friday Celebrate in nature Find a forest or park near you

### Follow AOL

## **Most Popular**

Comedy: Resume Fail Or Win Depending On Your Point Of View (PHOTO)

Popeater: Rarely Seen Photos of Hugh Hefner at Chicago Playboy Mansion

Welcome to AOL.com! Follow us. New here? Get a free account.